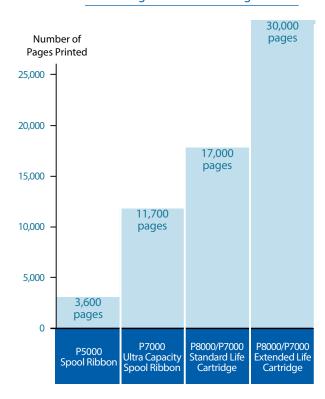

## UP TO 20% IMPROVEMENT IN CONSUMABLE COST PER PAGE

In comparison to the previous generation line matrix spool ribbon, cartridge ribbons are designed to perform far better for less cost, requiring less user intervention, and generating the least possible amount of consumables waste - yielding unmatched sustainability and an ultra low total cost of ownership.

## Page Yield Per Cartridge\*

Cost Per Page Comparison and Page Yield Per Cartridge based on ISO LSA Page, 8.5" x 11" letter-size, approximately 5% page coverage.

www.printronix.com