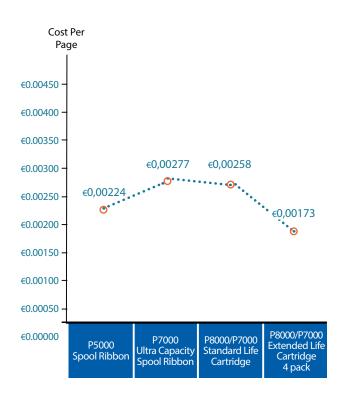

## UP TO 20% IMPROVEMENT IN CONSUMABLE COST PER PAGE

In comparison to the previous generation line matrix spool ribbon, cartridge ribbons are designed to perform far better for less cost, requiring less user intervention, and generating the least possible amount of consumables waste - yielding unmatched sustainability and an ultra low total cost of ownership.

## Cost Per Page Comparison\*

## Page Yield Per Cartridge\*

Cost Per Page Comparison and Page Yield Per Cartridge based on ISO LSA Page, 8.5" x 11" letter-size, approximately 5% page coverage.

www.printronix.com